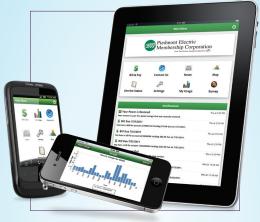

## INTRODUCING SmartHub

A convenient way to pay your bill and manage your account!

Android

www.pemc.coop Toll Free 1.800.222.3107

#### Introducing SmartHub, a New and Enhanced Online Bill Payment System

SmartHub is a convenient two-way communication program that allows members to access their Piedmont Electric account information through personal computers and mobile devices, including iPhone, iPad and Android smart phones and tablets.

To download the FREE SmartHub app for your mobile device or tablet, click on the App Store icon on your iPhone/ iPad or the Google Play icon on your Android phone/tablet, and search for "SmartHub".