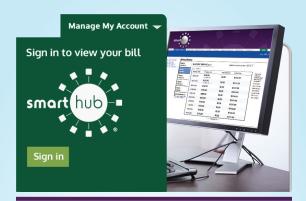

### SAME LOGIN, MORE TOOLS, ALL IN ONE PLACE.

Learn more and register for SmartHub at **pemc.coop**. Existing e-bill users will not have to update their username and password.

If you are an existing e-bill user, you won't even have to update your user name and password! Just click the "Manage My Account' section on pemc.coop to get started!

#### How to Access SmartHub

To pay your bills or utilize any of the other features, simply go to **www.pemc.coop** and click on "Manage My Account" located on the right-hand side of the homepage. If you used the original eBill online bill payment system, you can use the same email address and password to log into SmartHub. If you have yet to sign up for any kind of online bill payment account, simply click on the "New User" link under the "Manage My Account" link and follow the prompts to sign up for an online account.